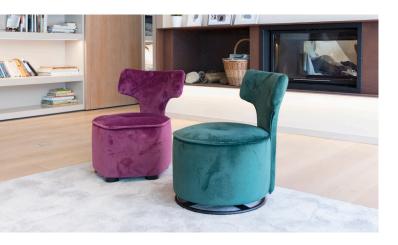

## **ZIPI&ZAPE**

# fama

| Width:       | 48cm |
|--------------|------|
| Heigth:      | 59cm |
| Depth:       | 44cm |
| Seat heigth: | 32cm |
| Arm heigth:  | -cm  |
| Back heigth: | 29cm |
| Depth open:  | -cm  |

**Measures** 