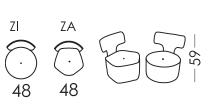

# fama

| Width:       | 48cm |
|--------------|------|
| Heigth:      | 59cm |
| Depth:       | 44cm |
| Seat heigth: | 32cm |
| Arm heigth:  | -cm  |
| Back heigth: | 29cm |
| Depth open:  | -cm  |

**Measures** 